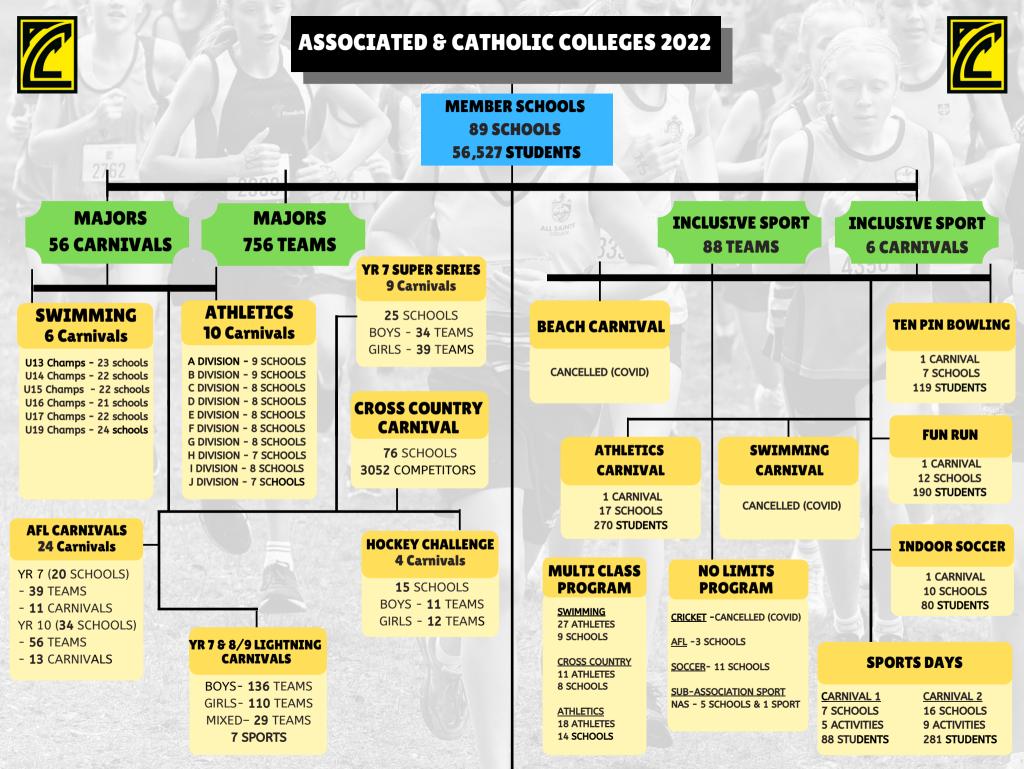

**CRICKET** 

1 TEAM

# **INTERSCHOOL SPORT 1164 TEAMS**

# SUB-ASSOCIATION **SPORT**

#### **NORTHERN ASSOCIATED SCHOOLS**

**CHISHOLM** JOHN XXIII **NEWMAN** SACRED HEART **SFRVITE 380 TEAMS** 11 SPORTS

### **NORTH EASTERN ASSOCIATED SCHOOLS**

**ELLENBROOK** HELENA **HOLY CROSS** LA SALLE **SWAN CHRISTIAN SWAN VALLEY 102 TEAMS 4 SPORTS** 

### **NORTH WESTERN ASSOCIATED SCHOOLS**

**ARANMORE** CARMEL **KINGSWAY** JOHN SEPTIMUS ROE **MERCY** ST GEORGE'S AGS **EMMANUEL CHRISTIAN CS** 97 TEAMS 8 SPORTS

### **COASTAL ASSOCIATED SCHOOLS**

**IRENE MCCORMACK** LAKE JOONDALUP MATER DEI PETER MOYES **PRENDIVILLE** ST MARKS ST STEPHENS 115 TEAMS

# **SOUTHERN ASSOCIATED SCHOOLS**

ALL SAINTS' **CAREY HARRISDALE** KENNEDY JOHN WOLLASTON URSULA FRAYNE **59 TEAMS** 6 SPORTS

# **SOUTH EASTE